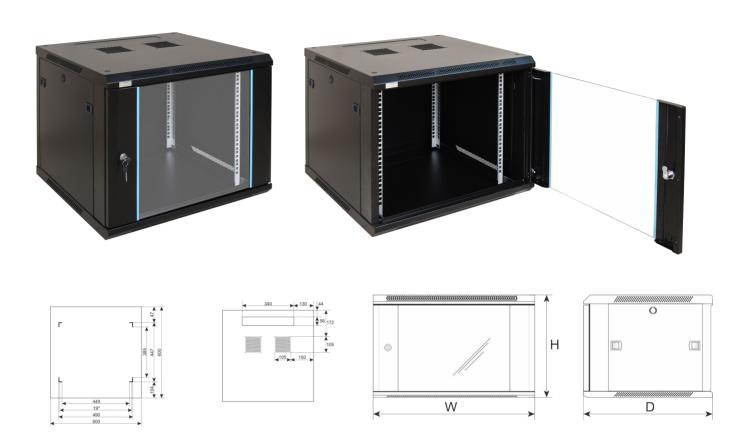

## **SPECIFICATIONS**

| OI EUII IU/III IUIIU    |                                                                                                                                                                                                                                                                                                                                                                                                                                                                                                                                              |
|-------------------------|----------------------------------------------------------------------------------------------------------------------------------------------------------------------------------------------------------------------------------------------------------------------------------------------------------------------------------------------------------------------------------------------------------------------------------------------------------------------------------------------------------------------------------------------|
| Mounting dimensions:    | W=19", H=9U, D=447mm                                                                                                                                                                                                                                                                                                                                                                                                                                                                                                                         |
| External dimensions:    | W=600, H=502, D=600 [mm, +/-2]                                                                                                                                                                                                                                                                                                                                                                                                                                                                                                               |
| Net/gross weight:       | 23,5 / 25 [kg]                                                                                                                                                                                                                                                                                                                                                                                                                                                                                                                               |
| Materials:              | <ul> <li>RACK mounting rails: cold-rolled steel SPCC 1,5mm</li> <li>top and bottom panel: cold-rolled steel SPCC 1,2mm RAL 9004</li> <li>frame: cold-rolled steel SPCC 1,2mm RAL 9004</li> <li>front door: 5mm toughened glass / SPCC 1,2mm RAL 9004</li> <li>side panels: cold-rolled steel SPCC 1,2mm RAL 9004</li> <li>rear plate: cold-rolled steel SPCC 1,2mm RAL 9004</li> </ul>                                                                                                                                                       |
| Static load:            | 70 kg                                                                                                                                                                                                                                                                                                                                                                                                                                                                                                                                        |
| Use:                    | inside, IP20                                                                                                                                                                                                                                                                                                                                                                                                                                                                                                                                 |
| Notes:                  | <ul> <li>- adjustable distance between front and rear RACK rails</li> <li>- ventilation holes in the top panel (2 x 105x105mm - mounting dimensions)</li> <li>- cable ducts in the top and bottom panel (340x56mm)</li> <li>- lockable front door - repeatable code (2 keys included)</li> <li>- possibility of reverse front door - opening left/right</li> <li>- side panels - lock assembly possible - RAZB16 (additional equipment)</li> <li>- possibility of disassembly rear panel (518x434mm)</li> <li>- ready-to-assemble</li> </ul> |
| Declarations, warranty: | RoHS, 12 months from the date of purchase                                                                                                                                                                                                                                                                                                                                                                                                                                                                                                    |