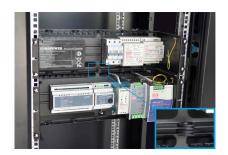

## **SPECIFICATIONS**

| Mounting dimensions:        | RACK cabinet: W=19", H=4U number of fuses:24x1S                       |
|-----------------------------|-----------------------------------------------------------------------|
| External dimensions:        | W=481,5 , H=175, D=234 [mm, +/-2]                                     |
| Net/gross weight:           | 3,77 / 4,10 [kg]                                                      |
| Materials:                  | bottom: sheet metal DC01, 1,0mm thick, RAL9005 + TH35 rail            |
|                             | cantilever: sheet metal DC01, 0,7mm thick, RAL9005 + Plexiglas window |
| Use:                        | inside, IP20                                                          |
| Notes:                      | - six-point fixing to the front RACK rails                            |
|                             | - 6 M6 screws + cage nuts included                                    |
|                             | - the enclosure features a labelling field, 420x20                    |
|                             | - cable ducts in the top and bottom panel, 10 pcs                     |
|                             | - a mounting plate for a 17Ah/12V battery included                    |
| Certificates, declarations: | RoHS                                                                  |

## Optional use: