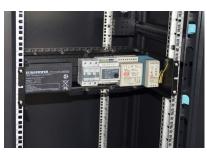

## **SPECIFICATIONS**

| Mounting dimensions:        | RACK cabinet: W=19", H=4U number of fuses:24x1S                       |
|-----------------------------|-----------------------------------------------------------------------|
| External dimensions:        | W=481,5 , H=175, D=234 [mm, +/-2]                                     |
| Net/gross weight:           | 3,77 / 4,10 [kg]                                                      |
| Materials:                  | bottom: sheet metal DC01, 1,0mm thick, RAL9005 + TH35 rail            |
|                             | cantilever: sheet metal DC01, 0,7mm thick, RAL9005 + Plexiglas window |
| Use:                        | inside, IP20                                                          |
| Notes:                      | - six-point fixing to the front RACK rails                            |
|                             | - 6 M6 screws + cage nuts included                                    |
|                             | - the enclosure features a labelling field, 420x20                    |
|                             | - cable ducts in the top and bottom panel, 10 pcs                     |
|                             | - a mounting plate for a 17Ah/12V battery included                    |
| Certificates, declarations: | RoHS                                                                  |

## Optional use: