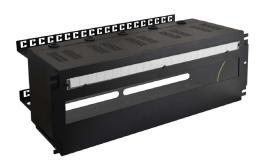

## **INTENDED USE**

The enclosure with a DIN rail for RACK cabinets is intended for mounting equipment located inside DIN enclosures, for RACK 19" cabinets. The enclosure features a DIN rail, length: 24x1S. The height of the mounted module cannot exceed 160mm.