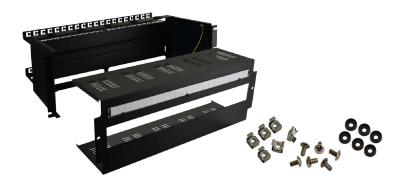

## **SPECIFICATIONS**

| Mounting dimensions:        | RACK cabinet: W=19", H=4U number of fuses:24x1S                       |
|-----------------------------|-----------------------------------------------------------------------|
| External dimensions:        | W=481,5 , H=175, D=234 [mm, +/-2]                                     |
| Net/gross weight:           | 3,77 / 4,10 [kg]                                                      |
| Materials:                  | bottom: sheet metal DC01, 1,0mm thick, RAL9005 + TH35 rail            |
|                             | cantilever: sheet metal DC01, 0,7mm thick, RAL9005 + Plexiglas window |
| Use:                        | inside, IP20                                                          |
| Notes:                      | - six-point fixing to the front RACK rails                            |
|                             | - 6 M6 screws + cage nuts included                                    |
|                             | - the enclosure features a labelling field, 420x20                    |
|                             | - cable ducts in the top and bottom panel, 10 pcs                     |
|                             | - a mounting plate for a 17Ah/12V battery included                    |
| Certificates, declarations: | RoHS                                                                  |