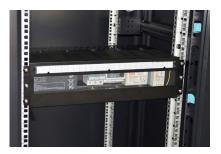

## **INTENDED USE**

The enclosure with a DIN rail for RACK cabinets is intended for mounting equipment located inside DIN enclosures, for RACK 19" cabinets. The enclosure features a DIN rail, length: 24x1S. The height of the mounted module cannot exceed 160mm.

## **SPECIFICATIONS**

| Mounting dimensions:        | RACK cabinet: W=19", H=4U number of fuses:24x1S                       |
|-----------------------------|-----------------------------------------------------------------------|
| External dimensions:        | W=481,5 , H=175, D=234 [mm, +/-2]                                     |
| Net/gross weight:           | 3,77 / 4,10 [kg]                                                      |
| Materials:                  | bottom: sheet metal DC01, 1,0mm thick, RAL9005 + TH35 rail            |
|                             | cantilever: sheet metal DC01, 0,7mm thick, RAL9005 + Plexiglas window |
| Use:                        | inside, IP20                                                          |
| Notes:                      | - six-point fixing to the front RACK rails                            |
|                             | - 6 M6 screws + cage nuts included                                    |
|                             | - the enclosure features a labelling field, 420x20                    |
|                             | - cable ducts in the top and bottom panel, 10 pcs                     |
|                             | - a mounting plate for a 17Ah/12V battery included                    |
| Certificates, declarations: | RoHS                                                                  |