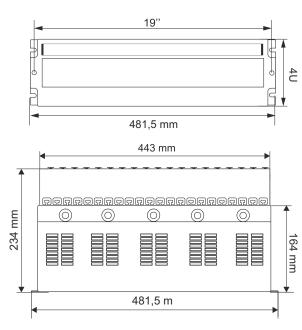

## **Dimensions:**

## **SPECIFICATIONS**

| Mounting dimensions:        | RACK cabinet: W=19", H=4U number of fuses:24x1S                       |
|-----------------------------|-----------------------------------------------------------------------|
| External dimensions:        | W=481,5 , H=175, D=234 [mm, +/-2]                                     |
| Net/gross weight:           | 3,77 / 4,10 [kg]                                                      |
| Materials:                  | bottom: sheet metal DC01, 1,0mm thick, RAL9005 + TH35 rail            |
|                             | cantilever: sheet metal DC01, 0,7mm thick, RAL9005 + Plexiglas window |
| Use:                        | inside, IP20                                                          |
| Notes:                      | - six-point fixing to the front RACK rails                            |
|                             | - 6 M6 screws + cage nuts included                                    |
|                             | - the enclosure features a labelling field, 420x20                    |
|                             | - cable ducts in the top and bottom panel, 10 pcs                     |
|                             | - a mounting plate for a 17Ah/12V battery included                    |
| Certificates, declarations: | RoHS                                                                  |