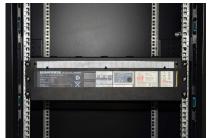

## **INTENDED USE**

The enclosure with a DIN rail for RACK cabinets is intended for mounting equipment located inside DIN enclosures, for RACK 19" cabinets. The enclosure features a DIN rail, length: 24x1S. The height of the mounted module cannot exceed 160mm.

## **SPECIFICATIONS**

| Mounting dimensions:        | RACK cabinet: W=19", H=4U number of fuses:24x1S                       |
|-----------------------------|-----------------------------------------------------------------------|
| External dimensions:        | W=481,5 , H=175, D=234 [mm, +/-2]                                     |
| Net/gross weight:           | 3,77 / 4,10 [kg]                                                      |
| Materials:                  | bottom: sheet metal DC01, 1,0mm thick, RAL9005 + TH35 rail            |
|                             | cantilever: sheet metal DC01, 0,7mm thick, RAL9005 + Plexiglas window |
| Use:                        | inside, IP20                                                          |
| Notes:                      | - six-point fixing to the front RACK rails                            |
|                             | - 6 M6 screws + cage nuts included                                    |
|                             | - the enclosure features a labelling field, 420x20                    |
|                             | - cable ducts in the top and bottom panel, 10 pcs                     |
|                             | - a mounting plate for a 17Ah/12V battery included                    |
| Certificates, declarations: | RoHS                                                                  |