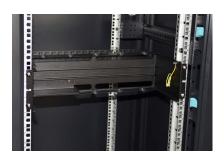

## **INTENDED USE**

The enclosure with a DIN rail for RACK cabinets is intended for mounting equipment located inside DIN enclosures, for RACK 19" cabinets. The enclosure features a DIN rail, length: 24x1S. The height of the mounted module cannot exceed 160mm.

## **SPECIFICATIONS**

| Mounting dimensions:        | RACK cabinet: W=19", H=4U number of fuses:24x1S                       |
|-----------------------------|-----------------------------------------------------------------------|
| External dimensions:        | W=481,5 , H=175, D=234 [mm, +/-2]                                     |
| Net/gross weight:           | 3,77 / 4,10 [kg]                                                      |
| Materials:                  | bottom: sheet metal DC01, 1,0mm thick, RAL9005 + TH35 rail            |
|                             | cantilever: sheet metal DC01, 0,7mm thick, RAL9005 + Plexiglas window |
| Use:                        | inside, IP20                                                          |
| Notes:                      | - six-point fixing to the front RACK rails                            |
|                             | - 6 M6 screws + cage nuts included                                    |
|                             | - the enclosure features a labelling field, 420x20                    |
|                             | - cable ducts in the top and bottom panel, 10 pcs                     |
|                             | - a mounting plate for a 17Ah/12V battery included                    |
| Certificates, declarations: | RoHS                                                                  |