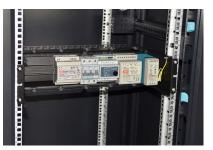

## **INTENDED USE**

The enclosure with a DIN rail for RACK cabinets is intended for mounting equipment located inside DIN enclosures, for RACK 19" cabinets. The enclosure features a DIN rail, length: 24x1S. The height of the mounted module cannot exceed 160mm.

## **SPECIFICATIONS**

| Mounting dimensions:        | RACK cabinet: W=19", H=4U number of fuses:24x1S                       |
|-----------------------------|-----------------------------------------------------------------------|
| External dimensions:        | W=481,5 , H=175, D=234 [mm, +/-2]                                     |
| Net/gross weight:           | 3,77 / 4,10 [kg]                                                      |
| Materials:                  | bottom: sheet metal DC01, 1,0mm thick, RAL9005 + TH35 rail            |
|                             | cantilever: sheet metal DC01, 0,7mm thick, RAL9005 + Plexiglas window |
| Use:                        | inside, IP20                                                          |
| Notes:                      | - six-point fixing to the front RACK rails                            |
|                             | - 6 M6 screws + cage nuts included                                    |
|                             | - the enclosure features a labelling field, 420x20                    |
|                             | - cable ducts in the top and bottom panel, 10 pcs                     |
|                             | - a mounting plate for a 17Ah/12V battery included                    |
| Certificates, declarations: | RoHS                                                                  |