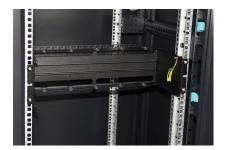

## **INTENDED USE**

The enclosure with a DIN rail for RACK cabinets is intended for mounting equipment located inside DIN enclosures, for RACK 19" cabinets. The enclosure features a DIN rail, length: 24x1S. The height of the mounted module cannot exceed 160mm.

## **SPECIFICATIONS**

| Mounting dimensions:        | RACK cabinet: W=19", H=4U number of fuses:24x1S                       |
|-----------------------------|-----------------------------------------------------------------------|
| External dimensions:        | W=481,5 , H=175, D=234 [mm, +/-2]                                     |
| Net/gross weight:           | 3,77 / 4,10 [kg]                                                      |
| Materials:                  | bottom: sheet metal DC01, 1,0mm thick, RAL9005 + TH35 rail            |
|                             | cantilever: sheet metal DC01, 0,7mm thick, RAL9005 + Plexiglas window |
| Use:                        | inside, IP20                                                          |
| Notes:                      | - six-point fixing to the front RACK rails                            |
|                             | - 6 M6 screws + cage nuts included                                    |
|                             | - the enclosure features a labelling field, 420x20                    |
|                             | - cable ducts in the top and bottom panel, 10 pcs                     |
|                             | - a mounting plate for a 17Ah/12V battery included                    |
| Certificates, declarations: | RoHS                                                                  |