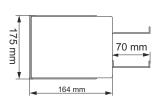

## **Dimensions:**

## **SPECIFICATIONS**

| Mounting dimensions:        | RACK cabinet: W=19", H=4U number of fuses:24x1S                       |
|-----------------------------|-----------------------------------------------------------------------|
| External dimensions:        | W=481,5 , H=175, D=234 [mm, +/-2]                                     |
| Net/gross weight:           | 3,77 / 4,10 [kg]                                                      |
| Materials:                  | bottom: sheet metal DC01, 1,0mm thick, RAL9005 + TH35 rail            |
|                             | cantilever: sheet metal DC01, 0,7mm thick, RAL9005 + Plexiglas window |
| Use:                        | inside, IP20                                                          |
| Notes:                      | - six-point fixing to the front RACK rails                            |
|                             | - 6 M6 screws + cage nuts included                                    |
|                             | - the enclosure features a labelling field, 420x20                    |
|                             | - cable ducts in the top and bottom panel, 10 pcs                     |
|                             | - a mounting plate for a 17Ah/12V battery included                    |
| Certificates, declarations: | RoHS                                                                  |