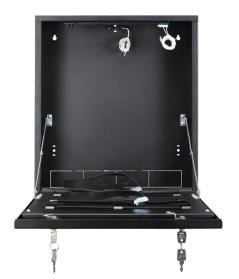

## **DESTINATION**

The enclosure construction is compliant with the requirements of the General Data Protection Regulation (GDPR), as personal data must be protected and stored securely.

The enclosure protects the recorder against unauthorized access or theft (two keys included). Made of 1 mm steel plate. The set includes two keys (different code) for each lock and a tamper switch indicating enclosure opening or unwanted removal of the enclosure from the wall.

Due to the vertical installation and low depth, it is ideal for places where deeper enclosures or cabinets type Rack19" cannot be installed. After opening the enclosure, the front cover is held in a horizontal position, providing easy access to the buttons on the front panel of DVR.

The enclosure has a special holder with retaining straps that allows for the installation of recorders of the following dimensions: width from 375 mm, height: from 95 mm, depth: from 335mm.