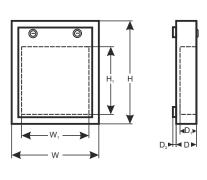

## **TECHNICAL DATA:**

| Dimensions:                             | W=435, H=500, D + D <sub>2</sub> =121+14 [mm, +/-2]                                    |
|-----------------------------------------|----------------------------------------------------------------------------------------|
| Dimensions of the recorder compartment: | W <sub>1</sub> =375, H <sub>1</sub> =335, D <sub>1</sub> =95 [mm, +/-2]                |
| Weight net/gross:                       | 8,20kg / 8,90kg [+/-0,1kg]                                                             |
| Operating environment:                  | class II, -10°C÷ 40°C                                                                  |
| Material description:                   | sheet steel DC01, thickness: 1,0mm, corrosion protection, color: RAL 9005 (black matt) |
| Destination:                            | indoor                                                                                 |
| Tamper protection:                      | 2 x microswitch: opening and detachment of the enclosure,                              |
|                                         | 0,5A@50V/DC max. NC- normally closed contacts                                          |
| Closing:                                | Lock MR008 (different code) x 2 pcs                                                    |
| Notes:                                  | distance from the wall 14mm                                                            |
|                                         | The set includes two keys (different code) for each lock                               |
| Declarations, warranty:                 | RoHS, 2 year from the production date                                                  |