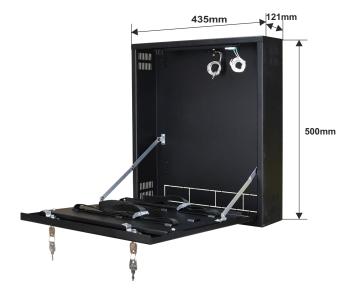

## **TECHNICAL DATA:**

| Dimensions:                             | W=435, H=500, D + D <sub>2</sub> =121+14 [mm, +/-2]                                    |
|-----------------------------------------|----------------------------------------------------------------------------------------|
| Dimensions of the recorder compartment: | W <sub>1</sub> =375, H <sub>1</sub> =335, D <sub>1</sub> =95 [mm, +/-2]                |
| Weight net/gross:                       | 8,20kg / 8,90kg [+/-0,1kg]                                                             |
| Operating environment:                  | class II, -10°C÷ 40°C                                                                  |
| Material description:                   | sheet steel DC01, thickness: 1,0mm, corrosion protection, color: RAL 9005 (black matt) |
| Destination:                            | indoor                                                                                 |
| Tamper protection:                      | 2 x microswitch: opening and detachment of the enclosure,                              |
|                                         | 0,5A@50V/DC max. NC- normally closed contacts                                          |
| Closing:                                | Lock MR008 (different code) x 2 pcs                                                    |
| Notes:                                  | distance from the wall 14mm                                                            |
|                                         | The set includes two keys (different code) for each lock                               |
| Declarations, warranty:                 | RoHS, 2 year from the production date                                                  |