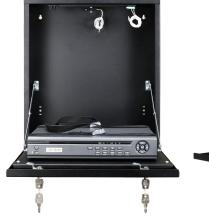

## Installation example:

Due to the vertical installation and low depth, it is ideal for places where deeper enclosures or cabinets type Rack19" cannot be installed. After opening the enclosure, the front cover is held in a horizontal position, providing easy access to the buttons on the front panel of DVR.

The enclosure has a special holder with retaining straps that allows for the installation of recorders of the following dimensions: width from 375 mm, height: from 95 mm, depth: from 335mm.