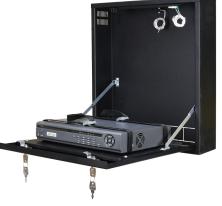

## Installation example:

Due to the vertical installation and low depth, it is ideal for places where deeper enclosures or cabinets type Rack19" cannot be installed. After opening the enclosure, the front cover is held in a horizontal position, providing easy access to the buttons on the front panel of DVR.

The enclosure has a special holder with retaining straps that allows for the installation of recorders of the following dimensions: width from 375 mm, height: from 95 mm, depth: from 335mm.